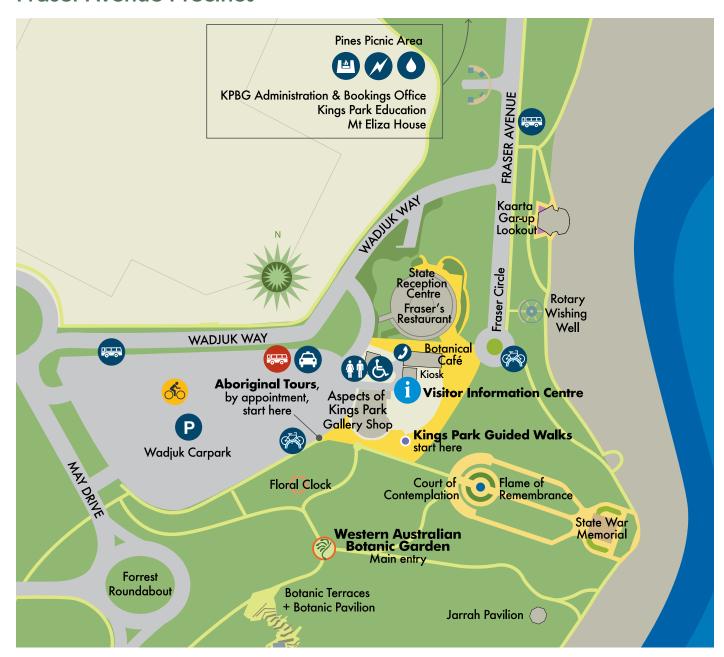

s not permitted.
- Marquees are not permitted in this area.
- Empty ice from coolers on mulched areas only.
- Nothing to be staked into the ground or attached to trees or structures.
- Portable BBQs not permitted.

#### BOOKINGS

If you wish to reserve an area in Kings Park and Botanic Garden for your function please call 9480 3624 or email bookings@bgpa.wa.gov.au

#### CONTACT

For assistance on the day of your booking call a Park Management Officer on 0418 923 973.

#### REFRESHMENTS

Kings Park Kiosk - Opening Hours 8.30am - 5.00pm Monday - Sunday Frasers Restaurant - Opening Hours Breakfast: 7.00am - 11.00am Mon - Fri

> 7.30am - 11.00am Sat/Sun From 12.00pm Mon - Fri

From 12.30pm Sat/Sun From 6.00pm Mon - Sun

Dinner: Telephone: 9481 7082

Lunch:





### **Fraser Avenue Precinct**



# **Aspects of Kings Park**Gallery Shop

Experience the high quality range of Australian art and gifts at Aspects of Kings Park Gallery Shop. With a showcase featuring over 200 Australian artists, finding something special has never been easier.



## Shop in-store and online

ceramics | glass | homewares | jewellery | prints | textiles | wood open 7 days 9am - 5pm (08) 9480 3900 Fraser Avenue, Kings Park Western Australia aspectsofkingspark.com.au aspects@bgpa.wa.gov.au