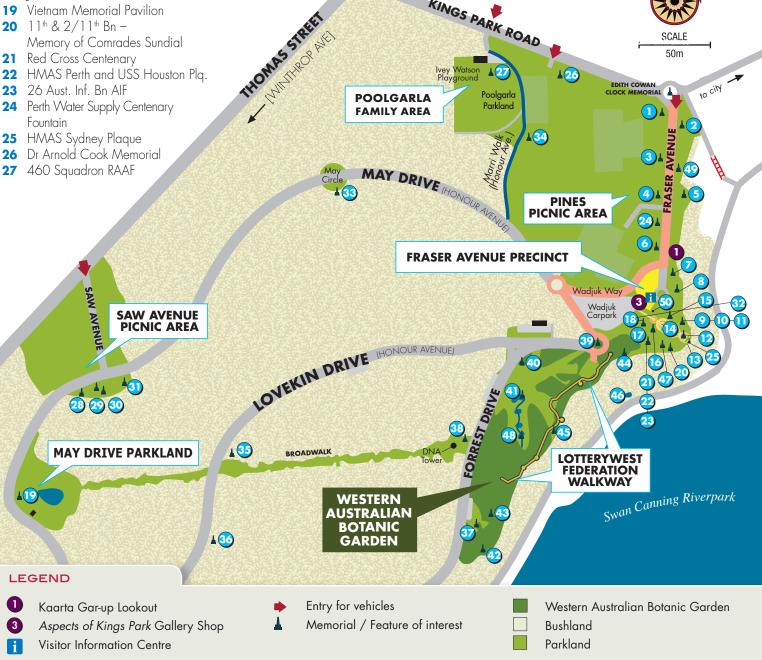

## MEMORIALS AND STATUES

Armed Services and Civic Memorials and Statues

- HMS Queen Elizabeth Shell 1
- 2 South African War Memorial
- 3 Lone Pine
- 10<sup>th</sup> Light Horse Regiment Memorial 4
- Bali Memorial 5
- Queen Victoria Statue 6
- 7 United States Navy Plaques
- Rotary Wishing Well 8
- 16<sup>th</sup> Battalion, 1st AIF 9
- 10 2/16<sup>th</sup> Australian Infantry Bn AIF
- 11 Kokoda Track Memorial
- 12 State War Memorial, Cenotaph and Court of Contemplation
- 13 Anzac Bluff
- **14** Flame of Remembrance
- 15 Leake Memorial Drinking Fountain
- **16** Returned Ex Service Womens Sub-branch RSL
- 17 Queen's Tree
- 18 lewish Memorial
- **19** Vietnam Memorial Pavilion
- 11<sup>th</sup> & 2/11<sup>th</sup> Bn -20 Memory of Comrades Sundial
- Red Cross Centenary 21
- 22 HMAS Perth and USS Houston Plg.
- 23 26 Aust. Inf. Bn AIF
- 24 Perth Water Supply Centenary Fountain
- 25 HMAS Sydney Plaque
- 27 460 Squadron RAAF

i

- **28** 2/28<sup>th</sup> Infantry Bn and 24<sup>th</sup> Anti Tank Company AIF
- 29 Tobruk Memorial
- 30 HMAS Voyager Memorial Seat
- 31 Prisoners of War Memorial & 2/4<sup>th</sup> Australian Machine Gun Battalion 8th Division AIF
- **32** Floral Clock
- **33** Vyner Brooke Ship Tragedy Plq.
- 34 Sandakan Memorial
- 35 Western Australia's 150<sup>th</sup> Anniversary Grove
- **36** 2/2nd Australian Commando Squadron Memorial

- Roe Memorial 37
- Firefighters Memorial Grove 38
- John Forrest Statue 39
- 40 Yorkas Nyinning
- 41 Pioneer Women's Memorial
- 42 James Drummond Memorial
- 43 Aboriginal Torres Strait Islander Memorial

SCA

50m

- 44 Kokoda Steps
- 45 Bessie Rischbieth Memorial
- **46** Kennedy Fountain
- 47 Centenary Jarrah
- **48** Western Australian Centenary of Women's Suffrage,
- Book-leaf Memorial and Pavilion 49 1872 Anniversary Grove
- 50 The Duke's Tree

KINGS PARK ROAD